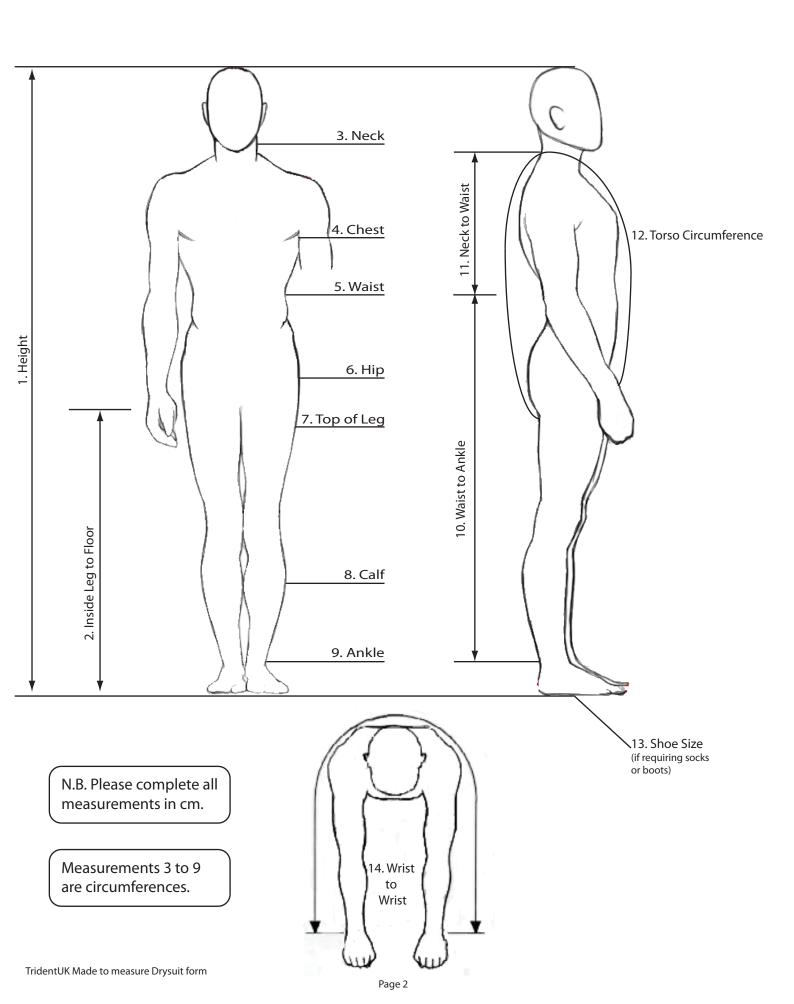

orm one of our sales staff will contact to organise payment.

#### Delivery:

You should allow 1-2 weeks for manufacture, if you need your drysuit quicker than this then please give us a call and we will see what we can do.

TridentUK South Shore Road Gateshead NE8 3AE UK

**\*\*\*** +44(0)191 490 1736

sales@tridentuk.com

www.tridentuk.com

Style & Colour

Orbit - Black

Orbit - Red

Compass - Black/Red

Ladies Eclipse - Black

**Dry Launching Trousers** 

Paddle

Zip Choice (Not Required For Dry Launching Trs):

Front Zip

Back Zip

Seal Choice (Not Required For Dry Launching Trs):

Neoprene Seals

Latex Seals

Optional Extras:

Cargo Pocket (fitted to left leg)

Arm Pocket (fitted to left arm)

Fly Zip

Spray Deck Skirt

M2M Fleece

Latex Ankle Seals

# DRYSUIT MADE TO MEASURE FORM